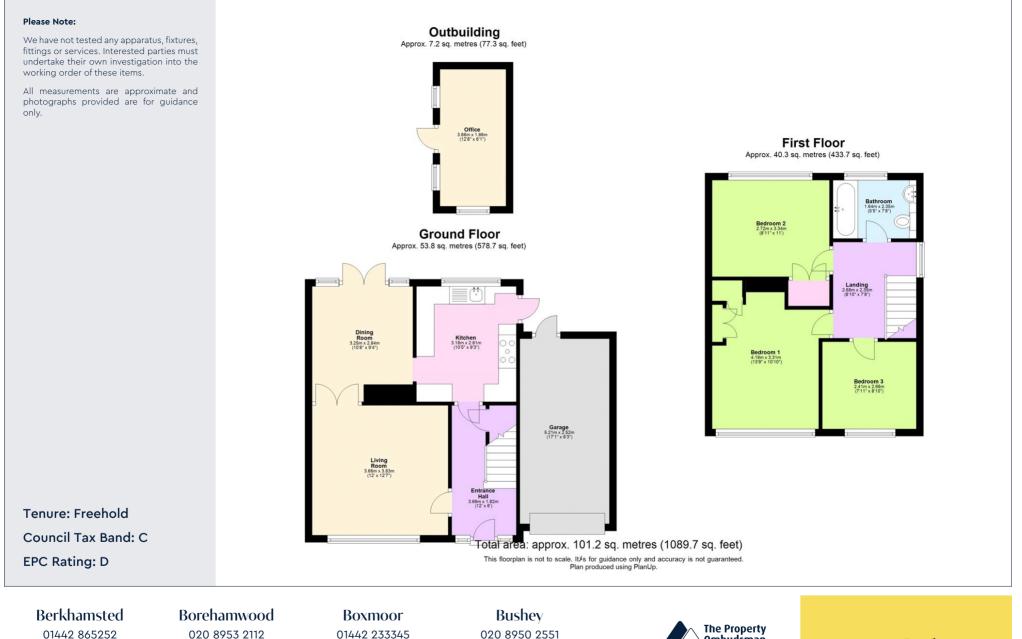

# Castles

Situated in the heart of the village, this 3 bedroom family home is surrounded by a friendly community and offers easy access to local amenities, schools, and transportation links.

A well designed residence nestled in the heart of the village. This exceptional property boasts an array of features that make it the perfect home. With its prime location, spacious rooms, and delightful garden, this is an opportunity not to be missed. From the front stable door that takes you through to the hallway with access to both the lounge, kitchen and stairs rising to the first floor. Step into the cozy lounge with open fireplace and Parquet flooring which flows well into the adjacent dining room, complete with patio doors leading onto the garden, offers a seamless transition between indoor and outdoor living, with the kitchen next door it would be possible to open into a kitchen diner if preferred. The kitchen has been tastefully remodelled to provide a modern and functional space for culinary enthusiasts. Equipped with sleek appliances including an instant boiling water tap and ample storage with door onto garden.

Upstairs, you'll find two spacious double bedrooms, an additional bedroom and a stylishly refitted bathroom.

Step outside into your own private paradise—a beautifully landscaped garden featuring an artificial lawn for easy maintenance. Need a dedicated workspace or a creative sanctuary? Look no further! This property includes a versatile home office/studio with mains power, allowing you to work, create, or pursue hobbies from the comfort of your own home.

#### Specifications

- Prime location in
- Edlesborough village
- 3 Bedroom family home
- Lounge with open fireplace
- ireplace
- Dining room with French doors to garden
- Refurbished kitchen
- Beautiful garden
- Summerhouse/home office
- Driveway parking and garage

Situated next to the property the driveway has parking for at least two cars and a garage.

Eaton Bray

01525 220605

Hertford 01992 501511 01442 233345

**Kings Langley** 01923 936900

020 8950 2551

Radlett 01923 537111