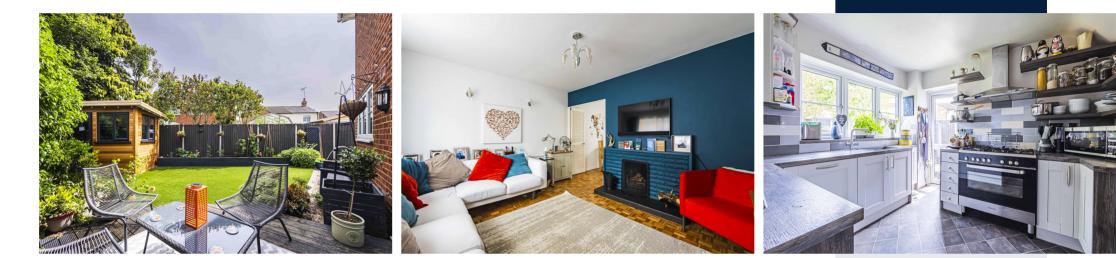

# Castles

Situated in the heart of the village, this 3 bedroom family home is surrounded by a friendly community and offers easy access to local amenities, schools, and transportation links.

A well designed residence nestled in the heart of the village. This exceptional property boasts an array of features that make it the perfect home. With its prime location, spacious rooms, and delightful garden, this is an opportunity not to be missed. From the front stable door that takes you through to the hallway with access to both the lounge, kitchen and stairs rising to the first floor. Step into the cozy lounge with open fireplace and Parquet flooring which flows well into the adjacent dining room, complete with patio doors leading onto the garden, offers a seamless transition between indoor and outdoor living, with the kitchen next door it would be possible to open into a kitchen diner if preferred. The kitchen has been tastefully remodelled to provide a modern and functional space for culinary enthusiasts. Equipped with sleek appliances including an instant boiling water tap and ample storage with door onto garden.

Upstairs, you'll find two spacious double bedrooms, an additional bedroom and a stylishly refitted bathroom.

Step outside into your own private paradise—a beautifully landscaped garden featuring an artificial lawn for easy maintenance. Need a dedicated workspace or a creative sanctuary? Look no further! This property includes a versatile home office/studio with mains power, allowing you to work, create, or pursue hobbies from the comfort of your own home.

#### Specifications

- Prime location in
- Edlesborough village
- 3 Bedroom family home
- Lounge with open fireplace
- ireplace
- Dining room with French doors to garden
- Refurbished kitchen
- Beautiful garden
- Summerhouse/home office
- Driveway parking and garage