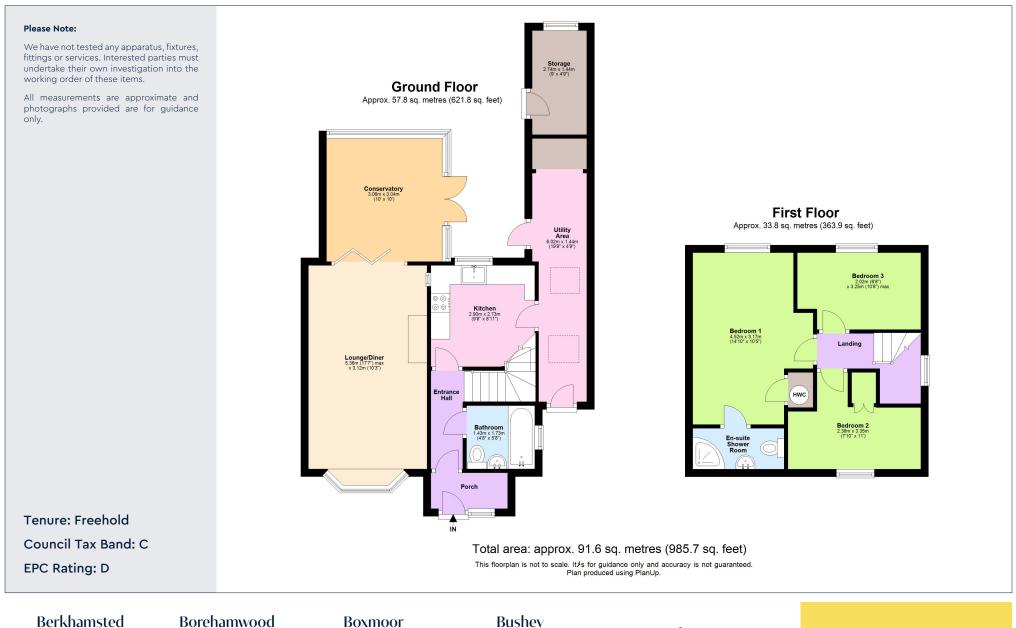

## Castles

Located in a sought after residential area, overlooking a small green this semi-detached family home has a wealth of living space coupled with good sized bedrooms.

The ground floor hosts a large living room which leads into a conservatory. Overlooking the garden the reception space is flooded with natural light. The modern fitted kitchen has a range of worksurfaces and cupboard storage.

To the first floor the principal bedroom shares the same bright aspect as the living accommodation. Serviced by an ensuite shower room. The further two bedrooms, which are both of good proportions complete the layout on this floor. In addition the third bedroom benefits from built in wardrobes.

Other features include a modern family sized bathroom complete with white suite and utility/storage area to the side of the property.

#### **Specifications**

- SPACIOUS FAMILY HOME
- OVER LOOKING A SMALL
- GREEN
- MODERN FITTED
- KITCHEN
- CONSERVATORY
- LARGE FAMILY LIVING
- 3 BEDROOMS
- EN SUITE TO PRINCIPLE
- BEDROOM
- GARDEN

The rear garden offers plenty of space for relaxing, entertaining & play.