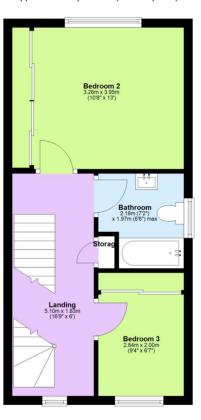

#### **First Floor**

Approx. 33.3 sq. metres (358.3 sq. feet)

opening directly onto the Garden. A convenient ground floor WC completes this level.

On the first floor, you'll find Two Generous Double Bedrooms and a sleek Family Bathroom, designed with quality fixtures and fittings.