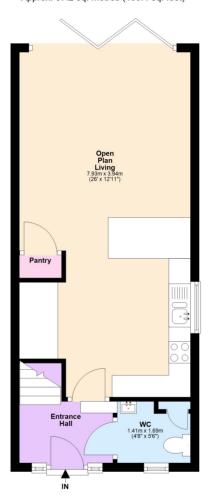

# Castles

Castles are delighted to present this Brand New Stylish and Spacious Three Bedroom Semi-Detached home, offering modern living with high-spec finishes.

3

The ground floor boasts a contemporary Open-Plan Kitchen and Lounge area, perfect for entertaining or family life, with Bi-Fold doors

opening directly onto the Garden. A convenient ground floor WC completes this level.

On the first floor, you'll find Two Generous Double Bedrooms and a sleek Family Bathroom, designed with quality fixtures and fittings.

#### **Ground Floor**

Approx. 37.2 sq. metres (400.4 sq. feet)