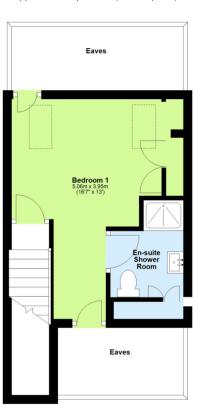

#### Second Floor

Approx. 21.5 sq. metres (231.6 sq. feet)

Tenure: Freehold

Council Tax Band: E

EPC Rating: B

Total area: approx. 92.0 sq. metres (990.3 sq. feet)

Berkhamsted 01442 865252

Eaton Bray 01525 220605

The second floor is dedicated to the luxurious Master Bedroom, complete with its own private en-suite, offering a tranquil retreat.

Externally, this property benefits from Four parking spaces two at the front and two at the rear providing ample Off-Road Parking. The well-maintained Garden is both attractive and manageable, ideal for relaxation and outdoor enjoyment.