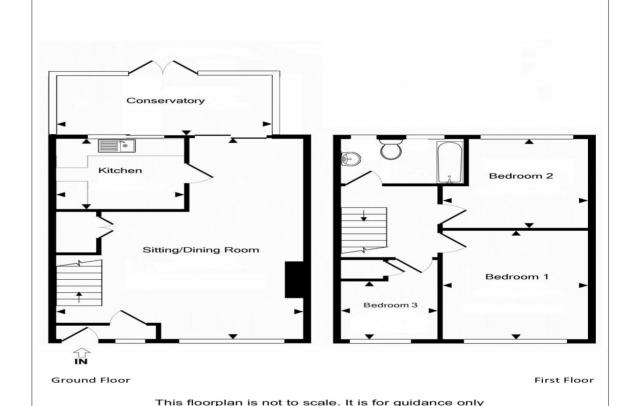

## Woodhall Farm, Hemel Hempstead HP2 7JP

O.I.E.O £350,000

(Freehold)

3

2

Modern Terraced House with 3 bedrooms, located in a sought-after residential area.

This immaculately presented property boasts a spacious open-plan living and dining area, perfect for family gatherings or entertaining guests. The modern kitchen is fully equipped with integrated appliances and sleek countertops.

Upstairs, you will find three well-proportioned bedrooms, each offering ample storage space. The pristine bathroom features a stylish suite and a luxurious bathtub for ultimate relaxation.

Outside, the property benefits from a private garden, ideal for enjoying al fresco dining or simply unwinding in the sunshine.